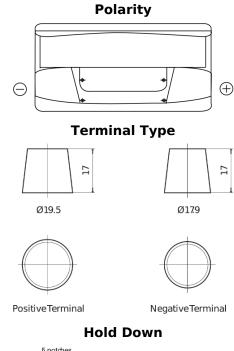

## **Standard TC900**

| Part number                    | TC900         |
|--------------------------------|---------------|
| Technology                     | Flooded       |
| EAN/GTIN                       | 3661024054836 |
| Voltage                        | 12 V          |
| Capacity                       | 90.0 Ah       |
| CCA                            | 720 A         |
| Length                         | 353 mm        |
| Width                          | 175 mm        |
| Height                         | 190 mm        |
| Box size                       | L05           |
| Polarity                       | ETN 0         |
| Terminal Type                  | EN taper post |
| Hold Down                      | B13           |
| Weights (subject of variation) | 20.50 kg      |