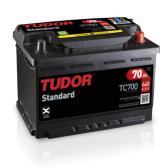

## **Standard TC700**

| Part number                    | TC700         |
|--------------------------------|---------------|
| Technology                     | Flooded       |
| EAN/GTIN                       | 3661024054829 |
| Voltage                        | 12 V          |
| Capacity                       | 70.0 Ah       |
| CCA                            | 640 A         |
| Length                         | 278 mm        |
| Width                          | 175 mm        |
| Height                         | 190 mm        |
| Box size                       | L03           |
| Polarity                       | ETN 0         |
| Terminal Type                  | EN taper post |
| Hold Down                      | B13           |
| Weights (subject of variation) | 16.00 kg      |