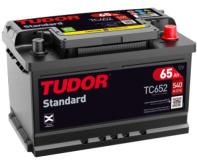

## **Standard TC652**

| Part number                    | TC652         |
|--------------------------------|---------------|
| Technology                     | Flooded       |
| EAN/GTIN                       | 3661024054867 |
| Voltage                        | 12 V          |
| Capacity                       | 65.0 Ah       |
| CCA                            | 540 A         |
| Length                         | 278 mm        |
| Width                          | 175 mm        |
| Height                         | 175 mm        |
| Box size                       | LB3           |
| Polarity                       | ETN 0         |
| Terminal Type                  | EN taper post |
| Hold Down                      | B13           |
| Weights (subject of variation) | 14.50 kg      |