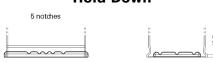

## **Standard TC550**

| Part number                    | TC550         |
|--------------------------------|---------------|
| Technology                     | Flooded       |
| EAN/GTIN                       | 3661024054805 |
| Voltage                        | 12 V          |
| Capacity                       | 55.0 Ah       |
| CCA                            | 460 A         |
| Length                         | 242 mm        |
| Width                          | 175 mm        |
| Height                         | 190 mm        |
| Box size                       | L02           |
| Polarity                       | ETN 0         |
| Terminal Type                  | EN taper post |
| Hold Down                      | B13           |
| Weights (subject of variation) | 13.50 kg      |

## **Hold Down**

Design, features and specifications are subject to change without notice. We disclaim any representation or warranty, express or implied, concerning the data or recommendations, and in no event shall be liable for any loss or damage claimed to have arisen as a result. Some products may not be available in your local market.