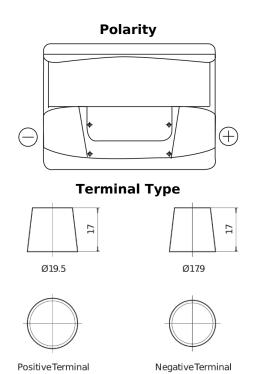

## **Standard TC550**

| Part number                    | TC550         |
|--------------------------------|---------------|
| Technology                     | Flooded       |
| EAN/GTIN                       | 3661024054805 |
| Voltage                        | 12 V          |
| Capacity                       | 55.0 Ah       |
| CCA                            | 460 A         |
| Length                         | 242 mm        |
| Width                          | 175 mm        |
| Height                         | 190 mm        |
| Box size                       | L02           |
| Polarity                       | ETN 0         |
| Terminal Type                  | EN taper post |
| Hold Down                      | B13           |
| Weights (subject of variation) | 13.50 kg      |