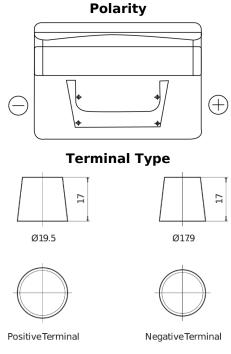

## **Standard TC542**

| Part number                    | TC542         |
|--------------------------------|---------------|
| Technology                     | Flooded       |
| EAN/GTIN                       | 3661024054850 |
| Voltage                        | 12 V          |
| Capacity                       | 54.0 Ah       |
| CCA                            | 500 A         |
| Length                         | 242 mm        |
| Width                          | 175 mm        |
| Height                         | 175 mm        |
| Box size                       | LB2           |
| Polarity                       | ETN 0         |
| Terminal Type                  | EN taper post |
| Hold Down                      | B13           |
| Weights (subject of variation) | 12.90 kg      |

## **Hold Down**

Design, features and specifications are subject to change without notice. We disclaim any representation or warranty, express or implied, concerning the data or recommendations, and in no event shall be liable for any loss or damage claimed to have arisen as a result. Some products may not be available in your local market.