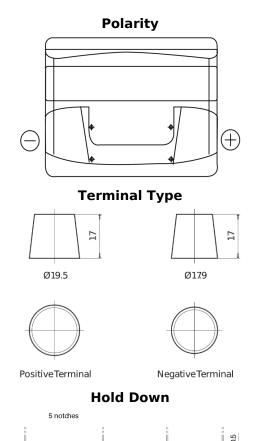

## **Standard TC440**

| Part number                    | TC440         |
|--------------------------------|---------------|
| Technology                     | Flooded       |
| EAN/GTIN                       | 3661024054782 |
| Voltage                        | 12 V          |
| Capacity                       | 44.0 Ah       |
| CCA                            | 360 A         |
| Length                         | 207 mm        |
| Width                          | 175 mm        |
| Height                         | 190 mm        |
| Box size                       | L01           |
| Polarity                       | ETN 0         |
| Terminal Type                  | EN taper post |
| Hold Down                      | B13           |
| Weights (subject of variation) | 11.10 kg      |