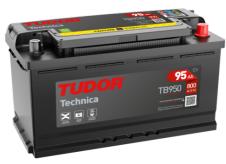

## **Technica TB950**

| Part number                    | TB950         |
|--------------------------------|---------------|
| Technology                     | Flooded       |
| EAN/GTIN                       | 3661024054584 |
| Voltage                        | 12 V          |
| Capacity                       | 95.0 Ah       |
| CCA                            | 800 A         |
| Length                         | 353 mm        |
| Width                          | 175 mm        |
| Height                         | 190 mm        |
| Box size                       | L05           |
| Polarity                       | ETN 0         |
| Terminal Type                  | EN taper post |
| Hold Down                      | B13           |
| Weights (subject of variation) | 21.60 kg      |