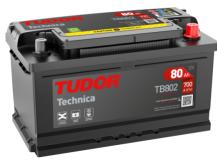

## **Technica TB802**

| Part number                    | TB802         |
|--------------------------------|---------------|
| Technology                     | Flooded       |
| EAN/GTIN                       | 3661024054652 |
| Voltage                        | 12 V          |
| Capacity                       | 80.0 Ah       |
| CCA                            | 700 A         |
| Length                         | 315 mm        |
| Width                          | 175 mm        |
| Height                         | 175 mm        |
| Box size                       | LB4           |
| Polarity                       | ETN 0         |
| Terminal Type                  | EN taper post |
| Hold Down                      | B13           |
| Weights (subject of variation) | 17.80 kg      |