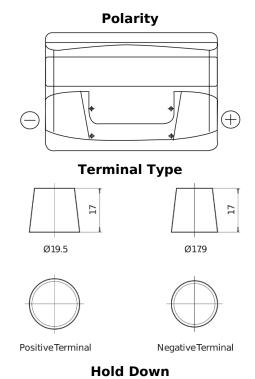

## **Technica TB800**

| Part number                    | TB800         |
|--------------------------------|---------------|
| Technology                     | Flooded       |
| EAN/GTIN                       | 3661024056465 |
| Voltage                        | 12 V          |
| Capacity                       | 80.0 Ah       |
| CCA                            | 640 A         |
| Length                         | 315 mm        |
| Width                          | 175 mm        |
| Height                         | 190 mm        |
| Box size                       | L04           |
| Polarity                       | ETN 0         |
| Terminal Type                  | EN taper post |
| Hold Down                      | B13           |
| Weights (subject of variation) | 19.00 kg      |