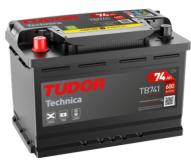

## **Technica TB741**

| Part number                    | TB741         |
|--------------------------------|---------------|
| Technology                     | Flooded       |
| EAN/GTIN                       | 3661024054560 |
| Voltage                        | 12 V          |
| Capacity                       | 74.0 Ah       |
| CCA                            | 680 A         |
| Length                         | 278 mm        |
| Width                          | 175 mm        |
| Height                         | 190 mm        |
| Box size                       | L03           |
| Polarity                       | ETN 1         |
| Terminal Type                  | EN taper post |
| Hold Down                      | B13           |
| Weights (subject of variation) | 16.60 kg      |