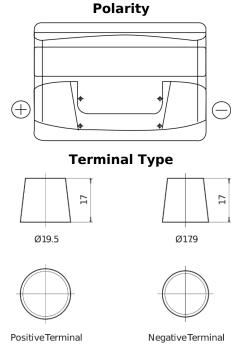

## **Technica TB741**

| Part number                    | TB741         |
|--------------------------------|---------------|
| Technology                     | Flooded       |
| EAN/GTIN                       | 3661024054560 |
| Voltage                        | 12 V          |
| Capacity                       | 74.0 Ah       |
| CCA                            | 680 A         |
| Length                         | 278 mm        |
| Width                          | 175 mm        |
| Height                         | 190 mm        |
| Box size                       | L03           |
| Polarity                       | ETN 1         |
| Terminal Type                  | EN taper post |
| Hold Down                      | B13           |
| Weights (subject of variation) | 16.60 kg      |