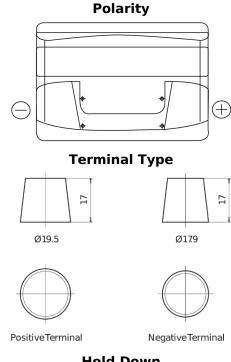

## **Technica TB740**

| Part number                    | TB740         |
|--------------------------------|---------------|
| Technology                     | Flooded       |
| EAN/GTIN                       | 3661024054553 |
| Voltage                        | 12 V          |
| Capacity                       | 74.0 Ah       |
| CCA                            | 680 A         |
| Length                         | 278 mm        |
| Width                          | 175 mm        |
| Height                         | 190 mm        |
| Box size                       | L03           |
| Polarity                       | ETN 0         |
| Terminal Type                  | EN taper post |
| Hold Down                      | B13           |
| Weights (subject of variation) | 16.60 kg      |