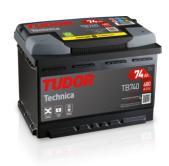

## **Technica TB740**

| Part number                    | TB740         |
|--------------------------------|---------------|
| Technology                     | Flooded       |
| EAN/GTIN                       | 3661024054553 |
| Voltage                        | 12 V          |
| Capacity                       | 74.0 Ah       |
| CCA                            | 680 A         |
| Length                         | 278 mm        |
| Width                          | 175 mm        |
| Height                         | 190 mm        |
| Box size                       | L03           |
| Polarity                       | ETN 0         |
| Terminal Type                  | EN taper post |
| Hold Down                      | B13           |
| Weights (subject of variation) | 16.60 kg      |