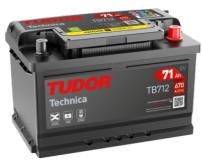

## **Technica TB712**

| Part number                    | TB712         |
|--------------------------------|---------------|
| Technology                     | Flooded       |
| EAN/GTIN                       | 3661024054645 |
| Voltage                        | 12 V          |
| Capacity                       | 71.0 Ah       |
| CCA                            | 670 A         |
| Length                         | 278 mm        |
| Width                          | 175 mm        |
| Height                         | 175 mm        |
| Box size                       | LB3           |
| Polarity                       | ETN 0         |
| Terminal Type                  | EN taper post |
| Hold Down                      | B13           |
| Weights (subject of variation) | 15.30 kg      |