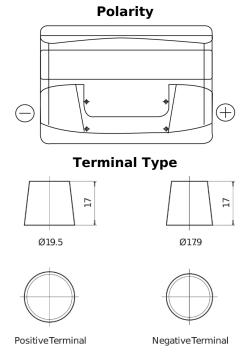

## **Technica TB712**

| Part number                    | TB712         |
|--------------------------------|---------------|
| Technology                     | Flooded       |
| EAN/GTIN                       | 3661024054645 |
| Voltage                        | 12 V          |
| Capacity                       | 71.0 Ah       |
| CCA                            | 670 A         |
| Length                         | 278 mm        |
| Width                          | 175 mm        |
| Height                         | 175 mm        |
| Box size                       | LB3           |
| Polarity                       | ETN 0         |
| Terminal Type                  | EN taper post |
| Hold Down                      | B13           |
| Weights (subject of variation) | 15.30 kg      |

## **Hold Down**

Design, features and specifications are subject to change without notice. We disclaim any representation or warranty, express or implied, concerning the data or recommendations, and in no event shall be liable for any loss or damage claimed to have arisen as a result. Some products may not be available in your local market.