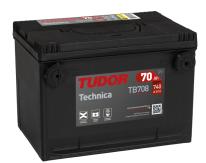

## Technica TB708

| Part number         | TB708           | Polarity              |
|---------------------|-----------------|-----------------------|
| Technology          | Flooded         |                       |
| EAN/GTIN            | 3661024057165   |                       |
| Voltage             | 12 V            |                       |
| Capacity            | 70.0 Ah         |                       |
| CCA                 | 740 A           |                       |
| Length              | 260 mm          |                       |
| Width               | 180 mm          |                       |
| Height              | 186 mm          | Terminal Type         |
| Box size            | G78             | 3/8 - 16              |
| Polarity            | ETN 1           | THREAD DEPTH          |
| Terminal Type       | SAE S 3/8" side | (( ())) (POS AND NEG) |
|                     | Terminal        |                       |
| Hold Down           | B7              |                       |
| Weights (subject of | 16.70 kg        | Hold Down             |
| variation)          |                 |                       |
|                     |                 |                       |