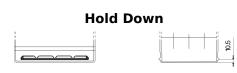

## **Technica TB605**

| Part number                    | TB605         |
|--------------------------------|---------------|
| Technology                     | Flooded       |
| EAN/GTIN                       | 3661024054423 |
| Voltage                        | 12 V          |
| Capacity                       | 60.0 Ah       |
| CCA                            | 480 A         |
| Length                         | 230 mm        |
| Width                          | 173 mm        |
| Height                         | 222 mm        |
| Box size                       | D23           |
| Polarity                       | ETN 1         |
| Terminal Type                  | EN taper post |
| Hold Down                      | Korean B1     |
| Weights (subject of variation) | 14.60 kg      |