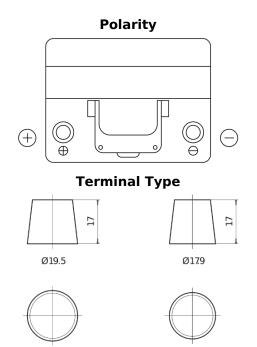

## **Technica TB605**

| Part number                    | TB605         |
|--------------------------------|---------------|
| Technology                     | Flooded       |
| EAN/GTIN                       | 3661024054423 |
| Voltage                        | 12 V          |
| Capacity                       | 60.0 Ah       |
| CCA                            | 480 A         |
| Length                         | 230 mm        |
| Width                          | 173 mm        |
| Height                         | 222 mm        |
| Box size                       | D23           |
| Polarity                       | ETN 1         |
| Terminal Type                  | EN taper post |
| Hold Down                      | Korean B1     |
| Weights (subject of variation) | 14.60 kg      |

NegativeTerminal

PositiveTerminal

Design, features and specifications are subject to change without notice. We disclaim any representation or warranty, express or implied, concerning the data or recommendations, and in no event shall be liable for any loss or damage claimed to have arisen as a result. Some products may not be available in your local market.