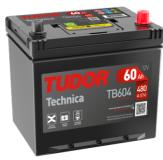

## **Technica TB604**

| Part number                    | TB604         |
|--------------------------------|---------------|
| Technology                     | Flooded       |
| EAN/GTIN                       | 3661024054416 |
| Voltage                        | 12 V          |
| Capacity                       | 60.0 Ah       |
| CCA                            | 480 A         |
| Length                         | 230 mm        |
| Width                          | 173 mm        |
| Height                         | 222 mm        |
| Box size                       | D23           |
| Polarity                       | ETN 0         |
| Terminal Type                  | EN taper post |
| Hold Down                      | Korean B1     |
| Weights (subject of variation) | 14.60 kg      |