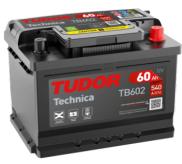

## **Technica TB602**

| Part number                    | TB602         |
|--------------------------------|---------------|
| Technology                     | Flooded       |
| EAN/GTIN                       | 3661024054638 |
| Voltage                        | 12 V          |
| Capacity                       | 60.0 Ah       |
| CCA                            | 540 A         |
| Length                         | 242 mm        |
| Width                          | 175 mm        |
| Height                         | 175 mm        |
| Box size                       | LB2           |
| Polarity                       | ETN 0         |
| Terminal Type                  | EN taper post |
| Hold Down                      | B13           |
| Weights (subject of variation) | 12.90 kg      |