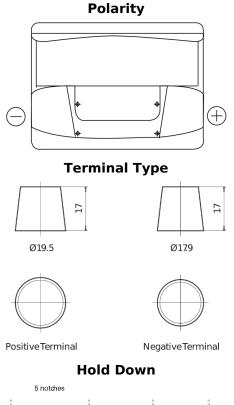

## **Technica TB602**

| Part number                    | TB602         |
|--------------------------------|---------------|
| Technology                     | Flooded       |
| EAN/GTIN                       | 3661024054638 |
| Voltage                        | 12 V          |
| Capacity                       | 60.0 Ah       |
| CCA                            | 540 A         |
| Length                         | 242 mm        |
| Width                          | 175 mm        |
| Height                         | 175 mm        |
| Box size                       | LB2           |
| Polarity                       | ETN 0         |
| Terminal Type                  | EN taper post |
| Hold Down                      | B13           |
| Weights (subject of variation) | 12.90 kg      |