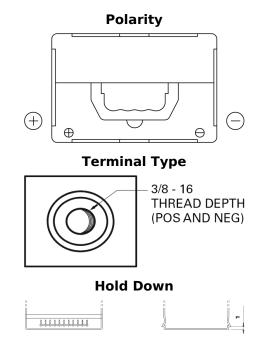

## **Technica TB558**

| Part number                    | TB558                       |
|--------------------------------|-----------------------------|
| Technology                     | Flooded                     |
| EAN/GTIN                       | 3661024057158               |
| Voltage                        | 12 V                        |
| Capacity                       | 55.0 Ah                     |
| CCA                            | 620 A                       |
| Length                         | 230 mm                      |
| Width                          | 180 mm                      |
| Height                         | 186 mm                      |
| Box size                       | G75                         |
| Polarity                       | ETN 1                       |
| Terminal Type                  | SAE S 3/8" side<br>Terminal |
| Hold Down                      | В7                          |
| Weights (subject of variation) | 14.20 kg                    |