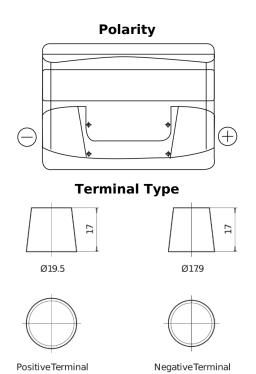

## **Technica TB500**

| Part number                    | TB500         |
|--------------------------------|---------------|
| Technology                     | Flooded       |
| EAN/GTIN                       | 3661024054515 |
| Voltage                        | 12 V          |
| Capacity                       | 50.0 Ah       |
| CCA                            | 450 A         |
| Length                         | 207 mm        |
| Width                          | 175 mm        |
| Height                         | 190 mm        |
| Box size                       | L01           |
| Polarity                       | ETN 0         |
| Terminal Type                  | EN taper post |
| Hold Down                      | B13           |
| Weights (subject of variation) | 12.20 kg      |