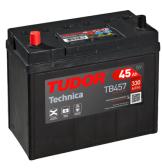

## **Technica TB457**

| Part number                    | TB457          |
|--------------------------------|----------------|
|                                | -              |
| Technology                     | Flooded        |
| EAN/GTIN                       | 3661024054362  |
| Voltage                        | 12 V           |
| Capacity                       | 45.0 Ah        |
| CCA                            | 330 A          |
| Length                         | 237 mm         |
| Width                          | 127 mm         |
| Height                         | 227 mm         |
| Box size                       | B24            |
| Polarity                       | ETN 1          |
| Terminal Type                  | JIS taper post |
| Hold Down                      | В0             |
| Weights (subject of variation) | 11.40 kg       |