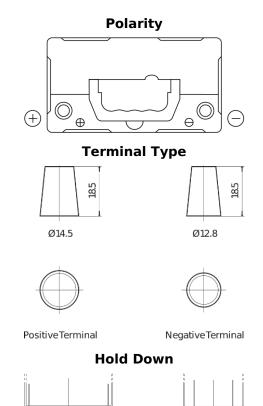

## **Technica TB457**

| Part number                    | TB457          |
|--------------------------------|----------------|
|                                | -              |
| Technology                     | Flooded        |
| EAN/GTIN                       | 3661024054362  |
| Voltage                        | 12 V           |
| Capacity                       | 45.0 Ah        |
| CCA                            | 330 A          |
| Length                         | 237 mm         |
| Width                          | 127 mm         |
| Height                         | 227 mm         |
| Box size                       | B24            |
| Polarity                       | ETN 1          |
| Terminal Type                  | JIS taper post |
| Hold Down                      | В0             |
| Weights (subject of variation) | 11.40 kg       |