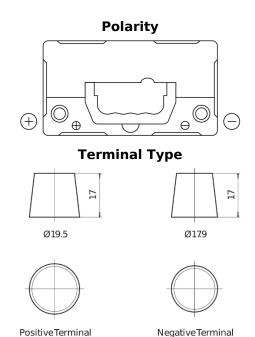

## **Technica TB455**

| Part number                    | TB455         |
|--------------------------------|---------------|
| Technology                     | Flooded       |
| EAN/GTIN                       | 3661024054386 |
| Voltage                        | 12 V          |
| Capacity                       | 45.0 Ah       |
| CCA                            | 330 A         |
| Length                         | 237 mm        |
| Width                          | 127 mm        |
| Height                         | 227 mm        |
| Box size                       | B24           |
| Polarity                       | ETN 1         |
| Terminal Type                  | EN taper post |
| Hold Down                      | В0            |
| Weights (subject of variation) | 11.40 kg      |