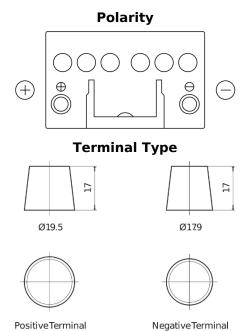

## **Technica TB451**

| Part number                    | TB451         |
|--------------------------------|---------------|
| Technology                     | Flooded       |
| EAN/GTIN                       | 3661024054485 |
| Voltage                        | 12 V          |
| Capacity                       | 45.0 Ah       |
| CCA                            | 330 A         |
| Length                         | 220 mm        |
| Width                          | 135 mm        |
| Height                         | 225 mm        |
| Box size                       | E02           |
| Polarity                       | ETN 1         |
| Terminal Type                  | EN taper post |
| Hold Down                      | B1            |
| Weights (subject of variation) | 12.50 kg      |