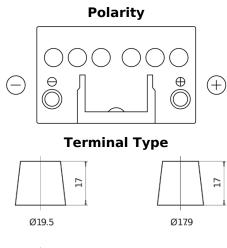

## **Technica TB450**

| Part number                    | TB450         |
|--------------------------------|---------------|
| Technology                     | Flooded       |
| EAN/GTIN                       | 3661024054492 |
| Voltage                        | 12 V          |
| Capacity                       | 45.0 Ah       |
| CCA                            | 330 A         |
| Length                         | 220 mm        |
| Width                          | 135 mm        |
| Height                         | 225 mm        |
| Box size                       | E02           |
| Polarity                       | ETN 0         |
| Terminal Type                  | EN taper post |
| Hold Down                      | B1            |
| Weights (subject of variation) | 12.50 kg      |