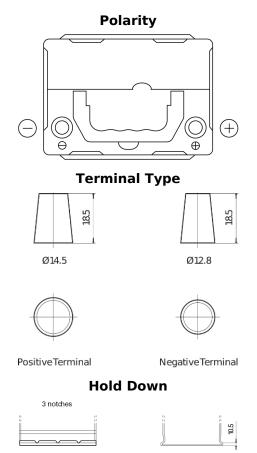

## **Technica TB356A**

| Part number                    | TB356A         |
|--------------------------------|----------------|
| Technology                     | Flooded        |
| EAN/GTIN                       | 3661024054881  |
| Voltage                        | 12 V           |
| Capacity                       | 35.0 Ah        |
| CCA                            | 240 A          |
| Length                         | 187 mm         |
| Width                          | 127 mm         |
| Height                         | 220 mm         |
| Box size                       | B19            |
| Polarity                       | ETN 0          |
| Terminal Type                  | JIS taper post |
| Hold Down                      | Korean B1 Long |
| Weights (subject of variation) | 8.90 kg        |