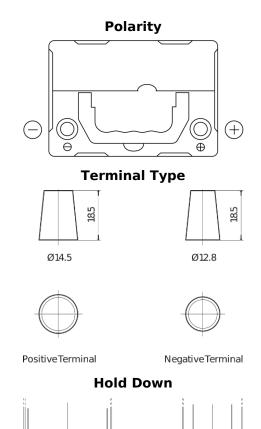

## **Technica TB356**

| Part number                    | TB356          |
|--------------------------------|----------------|
| Technology                     | Flooded        |
| EAN/GTIN                       | 3661024054331  |
| Voltage                        | 12 V           |
| Capacity                       | 35.0 Ah        |
| CCA                            | 240 A          |
| Length                         | 187 mm         |
| Width                          | 127 mm         |
| Height                         | 220 mm         |
| Box size                       | B19            |
| Polarity                       | ETN 0          |
| Terminal Type                  | JIS taper post |
| Hold Down                      | В0             |
| Weights (subject of variation) | 8.90 kg        |