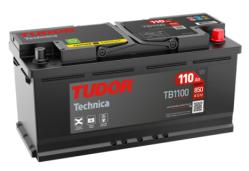

## **Technica TB1100**

| Part number                    | TB1100        |
|--------------------------------|---------------|
| Technology                     | Flooded       |
| EAN/GTIN                       | 3661024056236 |
| Voltage                        | 12 V          |
| Capacity                       | 110.0 Ah      |
| CCA                            | 850 A         |
| Length                         | 392 mm        |
| Width                          | 175 mm        |
| Height                         | 190 mm        |
| Box size                       | L06           |
| Polarity                       | ETN 0         |
| Terminal Type                  | EN taper post |
| Hold Down                      | B13           |
| Weights (subject of variation) | 26.30 kg      |