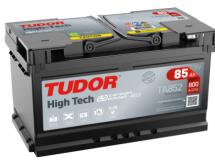

## **High-Tech TA852**

| Part number                    | TA852         |
|--------------------------------|---------------|
| Technology                     | Flooded       |
| EAN/GTIN                       | 3661024054294 |
| Voltage                        | 12 V          |
| Capacity                       | 85.0 Ah       |
| CCA                            | 800 A         |
| Length                         | 315 mm        |
| Width                          | 175 mm        |
| Height                         | 175 mm        |
| Box size                       | LB4           |
| Polarity                       | ETN 0         |
| Terminal Type                  | EN taper post |
| Hold Down                      | B13           |
| Weights (subject of variation) | 18.60 kg      |