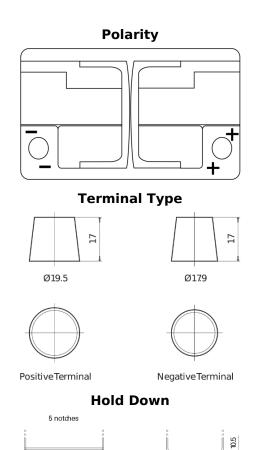

## **High-Tech TA770**

| Part number                    | TA770         |
|--------------------------------|---------------|
| Technology                     | Flooded       |
| EAN/GTIN                       | 3661024054249 |
| Voltage                        | 12 V          |
| Capacity                       | 77.0 Ah       |
| CCA                            | 760 A         |
| Length                         | 278 mm        |
| Width                          | 175 mm        |
| Height                         | 190 mm        |
| Box size                       | L03           |
| Polarity                       | ETN 0         |
| Terminal Type                  | EN taper post |
| Hold Down                      | B13           |
| Weights (subject of variation) | 17.50 kg      |