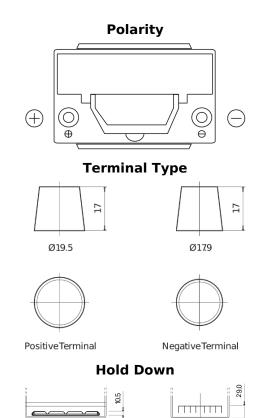

## **High-Tech TA755**

| Part number                    | TA755         |
|--------------------------------|---------------|
| Technology                     | Flooded       |
| EAN/GTIN                       | 3661024054171 |
| Voltage                        | 12 V          |
| Capacity                       | 75.0 Ah       |
| CCA                            | 630 A         |
| Length                         | 270 mm        |
| Width                          | 173 mm        |
| Height                         | 222 mm        |
| Box size                       | D26           |
| Polarity                       | ETN 1         |
| Terminal Type                  | EN taper post |
| Hold Down                      | Korean B1+B6  |
| Weights (subject of variation) | 17.40 kg      |