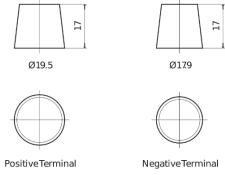

2**



| Part number                    | TA722         |
|--------------------------------|---------------|
| Technology                     | Flooded       |
| EAN/GTIN                       | 3661024054287 |
| Voltage                        | 12 V          |
| Capacity                       | 72.0 Ah       |
| CCA                            | 720 A         |
| Length                         | 278 mm        |
| Width                          | 175 mm        |
| Height                         | 175 mm        |
| Box size                       | LB3           |
| Polarity                       | ETN 0         |
| Terminal Type                  | EN taper post |
| Hold Down                      | B13           |
| Weights (subject of variation) | 15.90 kg      |

## Polarity Terminal Type



## **Hold Down**



Design, features and specifications are subject to change without notice. We disclaim any representation or warranty, express or implied, concerning the data or recommendations, and in no event shall be liable for any loss or damage claimed to have arisen as a result. Some products may not be available in your local market.