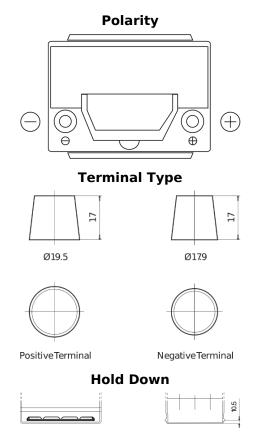

## **High-Tech TA654**

| Part number                    | TA654         |
|--------------------------------|---------------|
| Technology                     | Flooded       |
| EAN/GTIN                       | 3661024054140 |
| Voltage                        | 12 V          |
| Capacity                       | 65.0 Ah       |
| CCA                            | 580 A         |
| Length                         | 230 mm        |
| Width                          | 173 mm        |
| Height                         | 222 mm        |
| Box size                       | D23           |
| Polarity                       | ETN 0         |
| Terminal Type                  | EN taper post |
| Hold Down                      | Korean B1     |
| Weights (subject of variation) | 16.00 kg      |