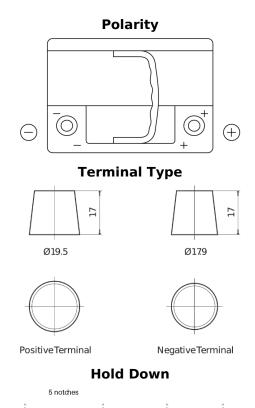

## **High-Tech TA640**

| Part number                    | TA640         |
|--------------------------------|---------------|
| Technology                     | Flooded       |
| EAN/GTIN                       | 3661024054225 |
| Voltage                        | 12 V          |
| Capacity                       | 64.0 Ah       |
| CCA                            | 640 A         |
| Length                         | 242 mm        |
| Width                          | 175 mm        |
| Height                         | 190 mm        |
| Box size                       | L02           |
| Polarity                       | ETN 0         |
| Terminal Type                  | EN taper post |
| Hold Down                      | B13           |
| Weights (subject of variation) | 14.90 kg      |