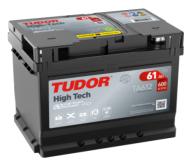

## **High-Tech TA612**

| Part number                    | TA612         |
|--------------------------------|---------------|
| Technology                     | Flooded       |
| EAN/GTIN                       | 3661024054270 |
| Voltage                        | 12 V          |
| Capacity                       | 61.0 Ah       |
| CCA                            | 600 A         |
| Length                         | 242 mm        |
| Width                          | 175 mm        |
| Height                         | 175 mm        |
| Box size                       | LB2           |
| Polarity                       | ETN 0         |
| Terminal Type                  | EN taper post |
| Hold Down                      | B13           |
| Weights (subject of variation) | 14.00 kg      |