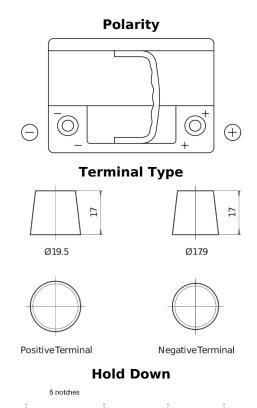

## **High-Tech TA612**

| Part number                    | TA612         |
|--------------------------------|---------------|
| Technology                     | Flooded       |
| EAN/GTIN                       | 3661024054270 |
| Voltage                        | 12 V          |
| Capacity                       | 61.0 Ah       |
| CCA                            | 600 A         |
| Length                         | 242 mm        |
| Width                          | 175 mm        |
| Height                         | 175 mm        |
| Box size                       | LB2           |
| Polarity                       | ETN 0         |
| Terminal Type                  | EN taper post |
| Hold Down                      | B13           |
| Weights (subject of variation) | 14.00 kg      |