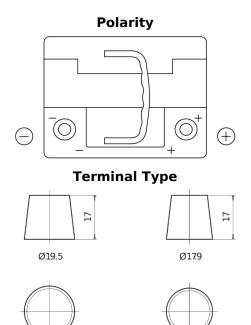

## **High-Tech TA530**

| Part number                    | TA530         |
|--------------------------------|---------------|
| Technology                     | Flooded       |
| EAN/GTIN                       | 3661024054201 |
| Voltage                        | 12 V          |
| Capacity                       | 53.0 Ah       |
| CCA                            | 540 A         |
| Length                         | 207 mm        |
| Width                          | 175 mm        |
| Height                         | 190 mm        |
| Box size                       | L01           |
| Polarity                       | ETN 0         |
| Terminal Type                  | EN taper post |
| Hold Down                      | B13           |
| Weights (subject of variation) | 12.70 kg      |

## **Hold Down**

NegativeTerminal

PositiveTerminal

Design, features and specifications are subject to change without notice. We disclaim any representation or warranty, express or implied, concerning the data or recommendations, and in no event shall be liable for any loss or damage claimed to have arisen as a result. Some products may not be available in your local market.