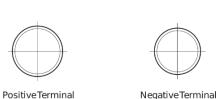

## **High-Tech TA472**

| Part number                    | TA472         |
|--------------------------------|---------------|
| Technology                     | Flooded       |
| EAN/GTIN                       | 3661024054263 |
| Voltage                        | 12 V          |
| Capacity                       | 47.0 Ah       |
| CCA                            | 450 A         |
| Length                         | 207 mm        |
| Width                          | 175 mm        |
| Height                         | 175 mm        |
| Box size                       | LB1           |
| Polarity                       | ETN 0         |
| Terminal Type                  | EN taper post |
| Hold Down                      | B13           |
| Weights (subject of variation) | 11.40 kg      |