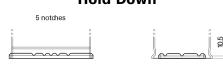

## **High-Tech TA472**

| Part number                    | TA472         |
|--------------------------------|---------------|
| Technology                     | Flooded       |
| EAN/GTIN                       | 3661024054263 |
| Voltage                        | 12 V          |
| Capacity                       | 47.0 Ah       |
| CCA                            | 450 A         |
| Length                         | 207 mm        |
| Width                          | 175 mm        |
| Height                         | 175 mm        |
| Box size                       | LB1           |
| Polarity                       | ETN 0         |
| Terminal Type                  | EN taper post |
| Hold Down                      | B13           |
| Weights (subject of variation) | 11.40 kg      |

## **Hold Down**

Design, features and specifications are subject to change without notice. We disclaim any representation or warranty, express or implied, concerning the data or recommendations, and in no event shall be liable for any loss or damage claimed to have arisen as a result. Some products may not be available in your local market.