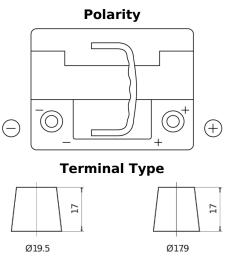

## **High-Tech TA472**

| Part number                    | TA472         |
|--------------------------------|---------------|
| Technology                     | Flooded       |
| EAN/GTIN                       | 3661024054263 |
| Voltage                        | 12 V          |
| Capacity                       | 47.0 Ah       |
| CCA                            | 450 A         |
| Length                         | 207 mm        |
| Width                          | 175 mm        |
| Height                         | 175 mm        |
| Box size                       | LB1           |
| Polarity                       | ETN 0         |
| Terminal Type                  | EN taper post |
| Hold Down                      | B13           |
| Weights (subject of variation) | 11.40 kg      |