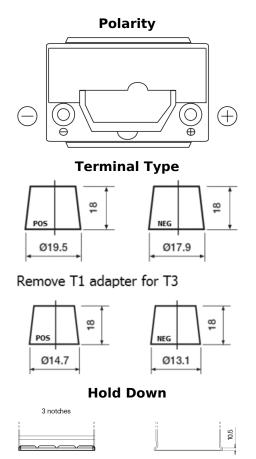

## **High-Tech TA456**

| Part number                    | TA456          |
|--------------------------------|----------------|
| Technology                     | Flooded        |
| EAN/GTIN                       | 3661024054126  |
| Voltage                        | 12 V           |
| Capacity                       | 45.0 Ah        |
| CCA                            | 390 A          |
| Length                         | 237 mm         |
| Width                          | 127 mm         |
| Height                         | 227 mm         |
| Box size                       | B24            |
| Polarity                       | ETN 0          |
| Terminal Type                  | JIS taper post |
| Hold Down                      | B1             |
| Weights (subject of variation) | 11.80 kg       |