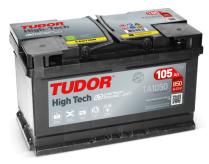

## High-Tech TA1050

| Part number                    | TA1050        |
|--------------------------------|---------------|
| Technology                     | Flooded       |
| EAN/GTIN                       | 3661024054300 |
| Voltage                        | 12 V          |
| Capacity                       | 105.0 Ah      |
| CCA                            | 850 A         |
| Length                         | 315 mm        |
| Width                          | 175 mm        |
| Height                         | 205 mm        |
| Box size                       | LH4           |
| Polarity                       | ETN 0         |
| Terminal Type                  | EN taper post |
| Hold Down                      | B13           |
| Weights (subject of variation) | 23.10 kg      |