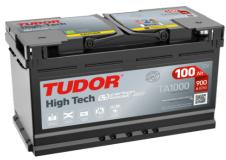

## **High-Tech TA1000**

| Part number                    | TA1000        |
|--------------------------------|---------------|
| Technology                     | Flooded       |
| EAN/GTIN                       | 3661024054256 |
| Voltage                        | 12 V          |
| Capacity                       | 100.0 Ah      |
| CCA                            | 900 A         |
| Length                         | 353 mm        |
| Width                          | 175 mm        |
| Height                         | 190 mm        |
| Box size                       | L05           |
| Polarity                       | ETN 0         |
| Terminal Type                  | EN taper post |
| Hold Down                      | B13           |
| Weights (subject of variation) | 22.60 kg      |

## Polarity Terminal Type Ø19.5 Ø179 PositiveTerminal NegativeTerminal

Design, features and specifications are subject to change without notice. We disclaim any representation or warranty, express or implied, concerning the data or recommendations, and in no event shall be liable for any