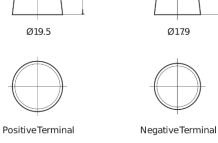

## **EFB FL955**

| Part number                    | FL955         |
|--------------------------------|---------------|
| Technology                     | EFB           |
| EAN/GTIN                       | 3661024046510 |
| Voltage                        | 12 V          |
| Capacity                       | 95.0 Ah       |
| CCA                            | 800 A         |
| Length                         | 306 mm        |
| Width                          | 173 mm        |
| Height                         | 222 mm        |
| Box size                       | D31           |
| Polarity                       | ETN 1         |
| Terminal Type                  | EN taper post |
| Hold Down                      | Korean B1     |
| Weights (subject of variation) | 21.80 kg      |