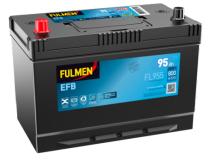

## **EFB FL955**

| Part number                    | FL955         |
|--------------------------------|---------------|
| Technology                     | EFB           |
| EAN/GTIN                       | 3661024046510 |
| Voltage                        | 12 V          |
| Capacity                       | 95.0 Ah       |
| CCA                            | 800 A         |
| Length                         | 306 mm        |
| Width                          | 173 mm        |
| Height                         | 222 mm        |
| Box size                       | D31           |
| Polarity                       | ETN 1         |
| Terminal Type                  | EN taper post |
| Hold Down                      | Korean B1     |
| Weights (subject of variation) | 21.80 kg      |