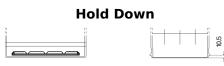

## **EFB FL955**

| Part number                    | FL955         |
|--------------------------------|---------------|
| Technology                     | EFB           |
| EAN/GTIN                       | 3661024046510 |
| Voltage                        | 12 V          |
| Capacity                       | 95.0 Ah       |
| CCA                            | 800 A         |
| Length                         | 306 mm        |
| Width                          | 173 mm        |
| Height                         | 222 mm        |
| Box size                       | D31           |
| Polarity                       | ETN 1         |
| Terminal Type                  | EN taper post |
| Hold Down                      | Korean B1     |
| Weights (subject of variation) | 21.80 kg      |