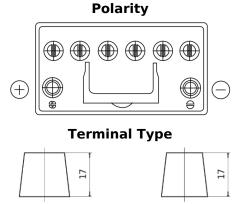

## **EFB FL955**

| Part number                    | FL955         |
|--------------------------------|---------------|
| Technology                     | EFB           |
| EAN/GTIN                       | 3661024046510 |
| Voltage                        | 12 V          |
| Capacity                       | 95.0 Ah       |
| CCA                            | 800 A         |
| Length                         | 306 mm        |
| Width                          | 173 mm        |
| Height                         | 222 mm        |
| Box size                       | D31           |
| Polarity                       | ETN 1         |
| Terminal Type                  | EN taper post |
| Hold Down                      | Korean B1     |
| Weights (subject of variation) | 21.80 kg      |