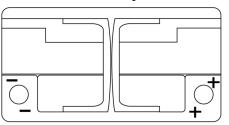

## **Product overview**

FULMEN

## **Batteries for Cars**

EFB FL752





| FL752         |
|---------------|
| EFB           |
| 3661024046329 |
| 12 V          |
| 75.0 Ah       |
| 730 A         |
| 315 mm        |
| 175 mm        |
| 175 mm        |
| LB4           |
| ETN 0         |
| EN taper post |
| B13           |
| 18.60 kg      |
|               |

Polarity



## **Terminal Type**



PositiveTerminal

17



NegativeTerminal

17

Hold Down



Design, features and specifications are subject to change without notice. We disclaim any representation or warranty, express or implied, concerning the data or recommendations, and in no event shall be liable for any loss or damage claimed to have arisen as a result. Some products may not be available in your local market.