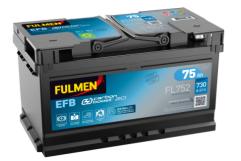

## **Product overview**

FULMEN

## **Batteries for Cars**

EFB FL752

| FL752         |
|---------------|
| EFB           |
| 3661024046329 |
| 12 V          |
| 75.0 Ah       |
| 730 A         |
| 315 mm        |
| 175 mm        |
| 175 mm        |
| LB4           |
| ETN 0         |
| EN taper post |
| B13           |
| 18.60 kg      |
|               |