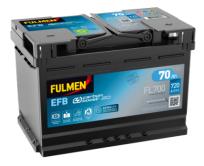

## **EFB FL700**

| Part number                    | FL700         |
|--------------------------------|---------------|
| Technology                     | EFB           |
| EAN/GTIN                       | 3661024045698 |
| Voltage                        | 12 V          |
| Capacity                       | 70.0 Ah       |
| CCA                            | 760 A         |
| Length                         | 278 mm        |
| Width                          | 175 mm        |
| Height                         | 190 mm        |
| Box size                       | L03           |
| Polarity                       | ETN 0         |
| Terminal Type                  | EN taper post |
| Hold Down                      | B13           |
| Weights (subject of variation) | 19.30 kg      |

## Polarity +

# Positive Terminal Terminal Type Ø19.5 Ø179 Negative Terminal