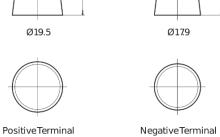

| Part number                    | FL652         |
|--------------------------------|---------------|
| Technology                     | EFB           |
| EAN/GTIN                       | 3661024046312 |
| Voltage                        | 12 V          |
| Capacity                       | 65.0 Ah       |
| CCA                            | 650 A         |
| Length                         | 278 mm        |
| Width                          | 175 mm        |
| Height                         | 175 mm        |
| Box size                       | LB3           |
| Polarity                       | ETN 0         |
| Terminal Type                  | EN taper post |
| Hold Down                      | B13           |
| Weights (subject of variation) | 16.20 kg      |

## Polarity Terminal Type



## **Hold Down**



Design, features and specifications are subject to change without notice. We disclaim any representation or warranty, express or implied, concerning the data or recommendations, and in no event shall be liable for any loss or damage claimed to have arisen as a result. Some products may not be available in your local market.