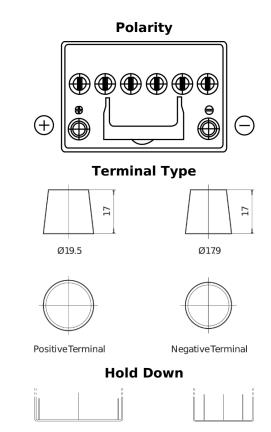

## **EFB FL605**

| Part number                    | FL605         |
|--------------------------------|---------------|
| Technology                     | EFB           |
| EAN/GTIN                       | 3661024046497 |
| Voltage                        | 12 V          |
| Capacity                       | 60.0 Ah       |
| CCA                            | 520 A         |
| Length                         | 230 mm        |
| Width                          | 173 mm        |
| Height                         | 222 mm        |
| Box size                       | D23           |
| Polarity                       | ETN 1         |
| Terminal Type                  | EN taper post |
| Hold Down                      | В0            |
| Weights (subject of variation) | 15.80 kg      |