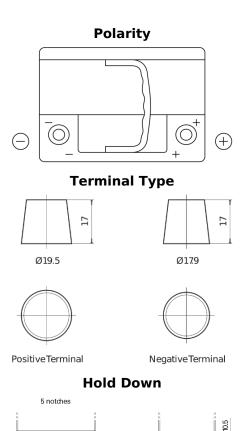

| Part number                    | FL600         |
|--------------------------------|---------------|
| Technology                     | EFB           |
| EAN/GTIN                       | 3661024045681 |
| Voltage                        | 12 V          |
| Capacity                       | 60.0 Ah       |
| CCA                            | 640 A         |
| Length                         | 242 mm        |
| Width                          | 175 mm        |
| Height                         | 190 mm        |
| Box size                       | L02           |
| Polarity                       | ETN 0         |
| Terminal Type                  | EN taper post |
| Hold Down                      | B13           |
| Weights (subject of variation) | 17.00 kg      |
|                                |               |