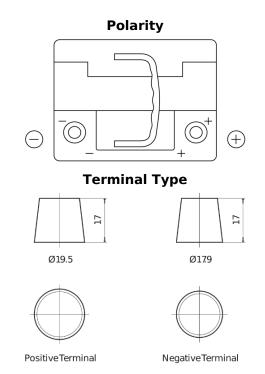

## **EFB FL550**

| Part number                    | FL550         |
|--------------------------------|---------------|
| Technology                     | EFB           |
| EAN/GTIN                       | 3661024046527 |
| Voltage                        | 12 V          |
| Capacity                       | 55.0 Ah       |
| CCA                            | 540 A         |
| Length                         | 207 mm        |
| Width                          | 175 mm        |
| Height                         | 190 mm        |
| Box size                       | L01           |
| Polarity                       | ETN 0         |
| Terminal Type                  | EN taper post |
| Hold Down                      | B13           |
| Weights (subject of variation) | 14.10 kg      |

## **Hold Down**

Design, features and specifications are subject to change without notice. We disclaim any representation or warranty, express or implied, concerning the data or recommendations, and in no event shall be liable for any loss or damage claimed to have arisen as a result. Some products may not be available in your local market.