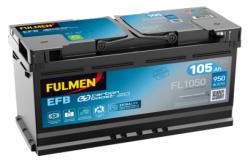

## **EFB FL1050**

| Part number                    | FL1050        |
|--------------------------------|---------------|
| Technology                     | EFB           |
| EAN/GTIN                       | 3661024046930 |
| Voltage                        | 12 V          |
| Capacity                       | 105.0 Ah      |
| CCA                            | 950 A         |
| Length                         | 392 mm        |
| Width                          | 175 mm        |
| Height                         | 190 mm        |
| Box size                       | L06           |
| Polarity                       | ETN 0         |
| Terminal Type                  | EN taper post |
| Hold Down                      | B13           |
| Weights (subject of variation) | 27.20 kg      |