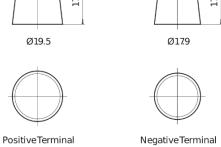

| Part number                    | FL1000        |
|--------------------------------|---------------|
| Technology                     | EFB           |
| EAN/GTIN                       | 3661024046978 |
| Voltage                        | 12 V          |
| Capacity                       | 100.0 Ah      |
| CCA                            | 900 A         |
| Length                         | 353 mm        |
| Width                          | 175 mm        |
| Height                         | 190 mm        |
| Box size                       | L05           |
| Polarity                       | ETN 0         |
| Terminal Type                  | EN taper post |
| Hold Down                      | B13           |
| Weights (subject of variation) | 25.50 kg      |

## Polarity Terminal Type



## **Hold Down**



Design, features and specifications are subject to change without notice. We disclaim any representation or warranty, express or implied, concerning the data or recommendations, and in no event shall be liable for any loss or damage claimed to have arisen as a result. Some products may not be available in your local market.