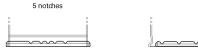

## **AGM FK960**

| Part number                    | FK960         |
|--------------------------------|---------------|
| Technology                     | AGM           |
| EAN/GTIN                       | 3661024047425 |
| Voltage                        | 12 V          |
| Capacity                       | 96.0 Ah       |
| CCA                            | 850 A         |
| Length                         | 353 mm        |
| Width                          | 175 mm        |
| Height                         | 190 mm        |
| Box size                       | L05           |
| Polarity                       | ETN 0         |
| Terminal Type                  | EN taper post |
| Hold Down                      | B13           |
| Weights (subject of variation) | 26.10 kg      |