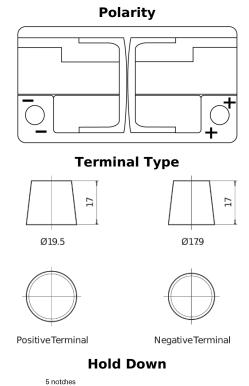

## **AGM FK800**

| Part number                    | FK800         |
|--------------------------------|---------------|
| Technology                     | AGM           |
| EAN/GTIN                       | 3661024045728 |
| Voltage                        | 12 V          |
| Capacity                       | 80.0 Ah       |
| CCA                            | 800 A         |
| Length                         | 315 mm        |
| Width                          | 175 mm        |
| Height                         | 190 mm        |
| Box size                       | L04           |
| Polarity                       | ETN 0         |
| Terminal Type                  | EN taper post |
| Hold Down                      | B13           |
| Weights (subject of variation) | 23.30 kg      |