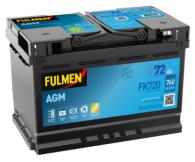

## **AGM FK720**

| Part number                    | FK720         |
|--------------------------------|---------------|
| Technology                     | AGM           |
| EAN/GTIN                       | 3661024047401 |
| Voltage                        | 12 V          |
| Capacity                       | 72.0 Ah       |
| CCA                            | 760 A         |
| Length                         | 278 mm        |
| Width                          | 175 mm        |
| Height                         | 190 mm        |
| Box size                       | L03           |
| Polarity                       | ETN 0         |
| Terminal Type                  | EN taper post |
| Hold Down                      | B13           |
| Weights (subject of variation) | 20.60 kg      |
|                                |               |