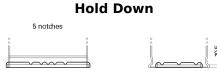

## **AGM FK720**

| Part number                    | FK720         |
|--------------------------------|---------------|
| Technology                     | AGM           |
| EAN/GTIN                       | 3661024047401 |
| Voltage                        | 12 V          |
| Capacity                       | 72.0 Ah       |
| CCA                            | 760 A         |
| Length                         | 278 mm        |
| Width                          | 175 mm        |
| Height                         | 190 mm        |
| Box size                       | L03           |
| Polarity                       | ETN 0         |
| Terminal Type                  | EN taper post |
| Hold Down                      | B13           |
| Weights (subject of variation) | 20.60 kg      |
|                                |               |