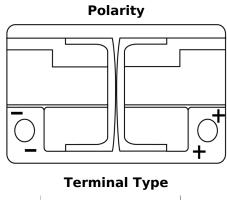

## **AGM FK720**

| Part number                    | FK720         |
|--------------------------------|---------------|
| Technology                     | AGM           |
| EAN/GTIN                       | 3661024047401 |
| Voltage                        | 12 V          |
| Capacity                       | 72.0 Ah       |
| CCA                            | 760 A         |
| Length                         | 278 mm        |
| Width                          | 175 mm        |
| Height                         | 190 mm        |
| Box size                       | L03           |
| Polarity                       | ETN 0         |
| Terminal Type                  | EN taper post |
| Hold Down                      | B13           |
| Weights (subject of variation) | 20.60 kg      |
|                                |               |