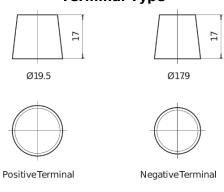

## **AGM FK720**

| Part number                    | FK720         |
|--------------------------------|---------------|
| Technology                     | AGM           |
| EAN/GTIN                       | 3661024047401 |
| Voltage                        | 12 V          |
| Capacity                       | 72.0 Ah       |
| CCA                            | 760 A         |
| Length                         | 278 mm        |
| Width                          | 175 mm        |
| Height                         | 190 mm        |
| Box size                       | L03           |
| Polarity                       | ETN 0         |
| Terminal Type                  | EN taper post |
| Hold Down                      | B13           |
| Weights (subject of variation) | 20.60 kg      |
|                                |               |