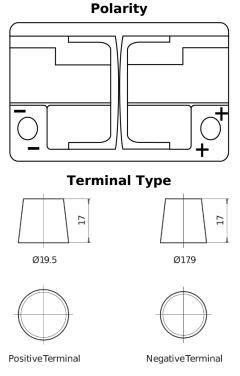

## **Batteries for Cars**

FULMEN

| Part number                    | FK700         |
|--------------------------------|---------------|
| Technology                     | AGM           |
| EAN/GTIN                       | 3661024045711 |
| Voltage                        | 12 V          |
| Capacity                       | 70.0 Ah       |
| CCA                            | 760 A         |
| Length                         | 278 mm        |
| Width                          | 175 mm        |
| Height                         | 190 mm        |
| Box size                       | L03           |
| Polarity                       | ETN 0         |
| Terminal Type                  | EN taper post |
| Hold Down                      | B13           |
| Weights (subject of variation) | 20.60 kg      |
|                                |               |